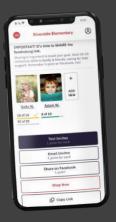

### **#1 REGISTER**

Register participant at <u>www.registercw.com</u> to access our handy invitation tools in the Participant Portal. Very important!

# #2 SHARE

Invite friends and family to support! SHARE a link to the sale using the **TEXT** & EMAIL invitation tools. Don't forget to share on SOCIAL MEDIA, too!

## #3 SHOP

Go online to **SHOP** and help us reach our GOAL today! With over 2,500 gift ideas there is something for everyone, including you!